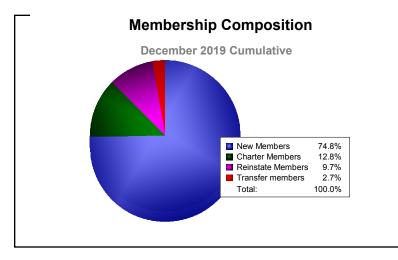

District 354 D

As of December 2019 Cumulative

| Year      | New<br>Clubs | Dropped<br>Clubs | Gain/<br>Loss<br>Clubs | New<br>Members | Charter<br>Members | Reinstate<br>Members | Transfer<br>Members | Total<br>Member<br>Added | Total<br>Members<br>Dropped | Gain/<br>Loss<br>Members |
|-----------|--------------|------------------|------------------------|----------------|--------------------|----------------------|---------------------|--------------------------|-----------------------------|--------------------------|
| 2015-2016 | 9            | -5               | 4                      | 1019           | 340                | 54                   | 32                  | 1445                     | -1334                       | 111                      |
| 2016-2017 | 9            | -5               | 4                      | 1886           | 350                | 48                   | 23                  | 2307                     | -1394                       | 913                      |
| 2017-2018 | 4            | -9               | -5                     | 1102           | 112                | 69                   | 18                  | 1301                     | -1212                       | 89                       |
| 2018-2019 | 8            | -7               | 1                      | 1040           | 306                | 60                   | 17                  | 1423                     | -1592                       | -169                     |
| 2019-2020 | 2            | -1               | 1                      | 356            | 61                 | 46                   | 13                  | 476                      | -473                        | 3                        |
| Average   | 6            | -5               | 1                      | 1081           | 234                | 55                   | 21                  | 1390                     | -1201                       | 189                      |