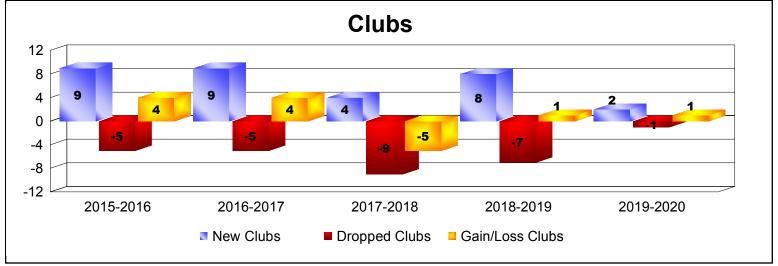

District 354 D

As of December 2019 Cumulative

| Year      | New<br>Clubs | Dropped<br>Clubs | Gain/<br>Loss<br>Clubs | New<br>Members | Charter<br>Members | Reinstate<br>Members | Transfer<br>Members | Total<br>Member<br>Added | Total<br>Members<br>Dropped | Gain/<br>Loss<br>Members |
|-----------|--------------|------------------|------------------------|----------------|--------------------|----------------------|---------------------|--------------------------|-----------------------------|--------------------------|
| 2015-2016 | 9            | -5               | 4                      | 1019           | 340                | 54                   | 32                  | 1445                     | -1334                       | 111                      |
| 2016-2017 | 9            | -5               | 4                      | 1886           | 350                | 48                   | 23                  | 2307                     | -1394                       | 913                      |
| 2017-2018 | 4            | -9               | -5                     | 1102           | 112                | 69                   | 18                  | 1301                     | -1212                       | 89                       |
| 2018-2019 | 8            | -7               | 1                      | 1040           | 306                | 60                   | 17                  | 1423                     | -1592                       | -169                     |
| 2019-2020 | 2            | -1               | 1                      | 356            | 61                 | 46                   | 13                  | 476                      | -473                        | 3                        |
| Average   | 6            | -5               | 1                      | 1081           | 234                | 55                   | 21                  | 1390                     | -1201                       | 189                      |