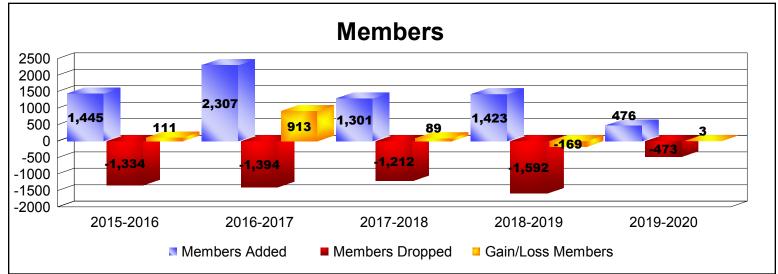

District 354 D

As of December 2019 Cumulative

| Year      | New<br>Clubs | Dropped<br>Clubs | Gain/<br>Loss<br>Clubs | New<br>Members | Charter<br>Members | Reinstate<br>Members | Transfer<br>Members | Total<br>Member<br>Added | Total<br>Members<br>Dropped | Gain/<br>Loss<br>Members |
|-----------|--------------|------------------|------------------------|----------------|--------------------|----------------------|---------------------|--------------------------|-----------------------------|--------------------------|
| 2015-2016 | 9            | -5               | 4                      | 1019           | 340                | 54                   | 32                  | 1445                     | -1334                       | 111                      |
| 2016-2017 | 9            | -5               | 4                      | 1886           | 350                | 48                   | 23                  | 2307                     | -1394                       | 913                      |
| 2017-2018 | 4            | -9               | -5                     | 1102           | 112                | 69                   | 18                  | 1301                     | -1212                       | 89                       |
| 2018-2019 | 8            | -7               | 1                      | 1040           | 306                | 60                   | 17                  | 1423                     | -1592                       | -169                     |
| 2019-2020 | 2            | -1               | 1                      | 356            | 61                 | 46                   | 13                  | 476                      | -473                        | 3                        |
| Average   | 6            | -5               | 1                      | 1081           | 234                | 55                   | 21                  | 1390                     | -1201                       | 189                      |